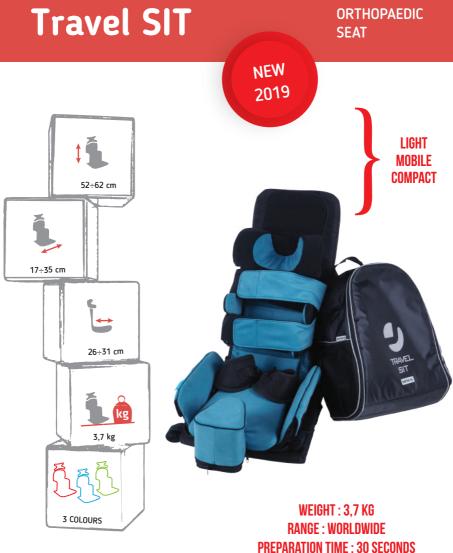

## **Travel SIT**

Travel SIT is light and mobile system for child stabilisation in sitting position, lying position and intermediate positions. The seat fits to the comfortable, dedicated for it backpack, which from now on will be your number one fellow traveller.

|                            |   |           | ,         |
|----------------------------|---|-----------|-----------|
| TECHNICAL DATA             |   | Size S    | Size M    |
| Patient's height           |   | 70÷105 cm | 95÷125 cm |
| Backrest height            |   | 52 cm     | 62 cm     |
| Seat's depth               | į | 26 cm     | 31 cm     |
| Seat's width               |   | 17÷24 cm  | 22÷35 cm  |
| Side supports width range  |   | 16÷22 cm  | 23÷30 cm  |
| Side supports height range |   | 8÷26 cm   | 13÷35 cm  |