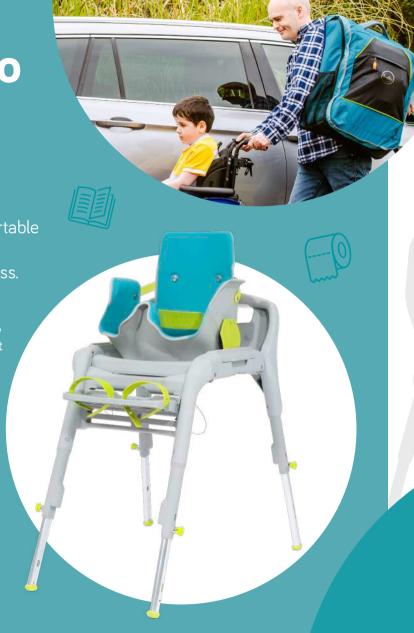

# Perfect for Families at Home and Away

GottaGo is an innovative, compact, portable toilet seat which provides you with the consistency needed for toileting success.

Designed with active families in mind, we are lifting the limits on where you can go and for how long by providing a comfortable, stylish toilet seat which can be used both home and away.

Complete with a neat backpack for stress-free travel and a toilet training guide, the GottaGo is a toilet seat like no other - making toilet time easier for everyone.

- 1 Lightweight and sturdy
- Can be used over any toilet or with a potty insert
- 3 Retractable legs for easy folding, stowing and different height settings
- 4 Snug hug-like fit and warm touch materials for extra comfort

# GottaGo's unique squat posture makes going to the toilet easier

The **GottaGo** is designed to hold your little one in a forward leaning deep squat position. This natural posture allows the muscles controlling their bladder and bowels to relax, making going to the toilet easier for your child.

- 1 Knees above hips, supported feet slightly behind knees
- 2 Support along thighs for improved pressure distribution and user comfort
- Adjustable back and lateral supports to enhance squat posture and comfort for better functioning on the toilet