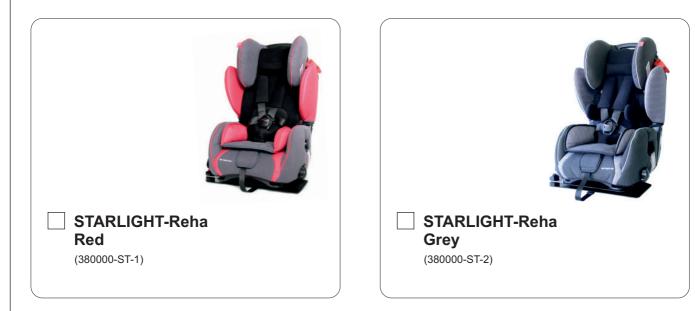

|
| seat depth   | 25 / 27,5 / 30 cm              |
| back height  | 32 (34*) / 36 (38*) / 40 (42*) |
| crown height | 55 (57*) / 59 (61*) / 63 (65*) |
| total height | ab 63 cm                       |
| total width  | 46 cm                          |
| total depth  | 46 cm                          |
| weight       | ab 9,0 kg                      |
| capacity     | 36 kg                          |

\*without cushion to reduce the seat width

## common information (standard):

- 5-point-harness with upholstery
- · special cushion to reduce seat width
- · head rest height adujustable
- side impact protection
- exclusive ventilation system
- neck cushion
- angular adjustment (0° 5°)
- Crash tested according to ECE 44, ECE R16, ECE R14
- TÜV Product Service EN 12182 and DIN EN 1021



Technische Änderungen und Druckfehler vorbehalten

• page 1/2 •



Order

Offer



## **Reha-Carseat STARLIGHT** • page 2/2 • fittings for stabilization abduction block, removable security tray lateral supports, pair in all dimensions independently adjustable (380600-ST) (380400-ST) accessory that makes the base board NECESSARY **BASE BOARD** Necessary for the options below! (380000-BP) extra angular adjustment (0° - 20°) swivel base (380100-ST) (380200-ST) RIGHT ◯ LEFT **ISOFIX-adapter** clamp bow foot rest foot roll (380575-ST) (380550-ST) (380450-ST) (380455-ST) further options security pad for the buckle protection mat belt to connect the chest straps (to protect the original seats of the car) (to improve the position of the belt in front of the breast) with magnetic lock (380655-ST)