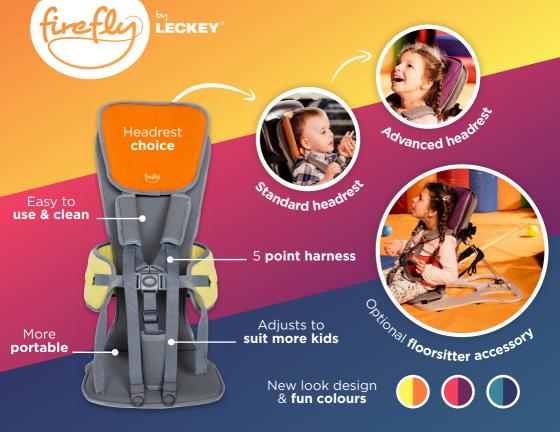

**The new GoTo Seat** provides all the comfort and support of the classic GoTo design, but is now suitable for more kids and has dozens of added features requested by parents and therapists.

Reassuringly supportive and surprisingly lightweight, the new GoTo Seat is great for kids with mild-tomoderate postural needs, providing your family with more options wherever you decide to go. 7% of every sale is donated to Cerebra