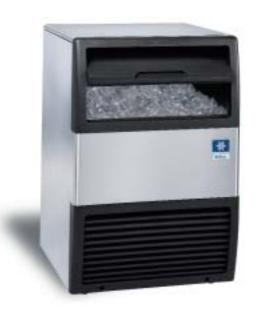

## Series EC 20

EC 20

Compact size. Produces up to 23 kgs. of standard size cubes; 30 kgs. of large size cubes of ice every 24 hours with a storage capacity of 10 kgs. Ideal for any small-volume ice need

 Spray style evaporator design for individual ice cube formation

- Attractive Manitowoc stainless steel cabinet design with textured ABS accents
- Easy access door, slides up and out of the way
- Cleaning and sanitizing capability
- Front air intake and exhaust facilitates installation undercounter or as built-in
- · 2 year parts warranty

### **Manitowoc Series EC 20**

| Model                                               | Cube Size | Condenser | Storage Bin<br>Capacity |  |
|-----------------------------------------------------|-----------|-----------|-------------------------|--|
| EC-S020A                                            | Standard  | Air       | 10 kgs                  |  |
| EC-G020A                                            | Large     | Air       | 10 kgs                  |  |
| EC-S020W                                            | Standard  | Water     | 10 kgs                  |  |
| EC-G020W                                            | Large     | Water     | 10 kgs                  |  |
| Water usage 10 kgs of ice - Potable water 22 liters |           |           |                         |  |