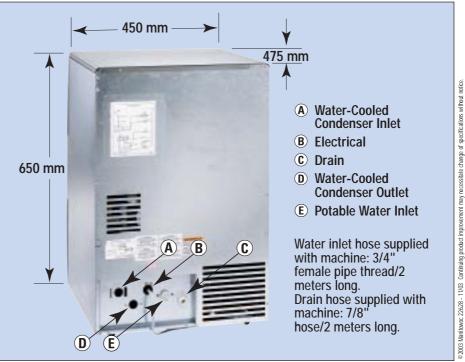

#### Levelers

Levelers standard. Adjustable legs from 114-159 mm optional.

Levelers Legs

Installation Clearance None required top and sides but allow space for water supply, drain, and electrical connection in back.