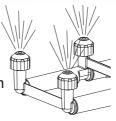

#### Levelers

Levelers standard. Adjustable legs from 114-159 mm optional.

Levelers Legs

Installation Clearance None required top and sides but allow space for water supply, drain, and electrical connection in back.