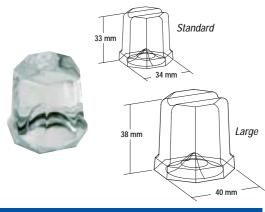

#### Ice Storage:

One piece bin liner (seamless) polyethylene.

Foamed-in-place with CFC-FREE foam.

| Cube<br>Type | Weight  | Diameter | Height |  |
|--------------|---------|----------|--------|--|
| Standard     | 19/20 g | 34 mm    | 33 mm  |  |
| Large        | 32/34 g | 40 mm    | 38 mm  |  |

### 2 Cube Sizes Available