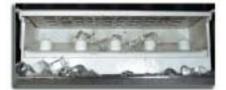

 Spray style evaporator design for individual ice cube formation

- Attractive Manitowoc stainless steel cabinet design with textured ABS accents
- Easy access door, slides up and out of the way
- Cleaning and sanitizing capability
- Front air intake and exhaust facilitates installation undercounter or as built-in
- · 2 year parts warranty

#### Ice Storage:

One piece bin liner (seamless) polyethylene.

Foamed-in-place with CFC-FREE foam.

| Cube<br>Type | Weight  | Diameter | Height |  |
|--------------|---------|----------|--------|--|
| Standard     | 19/20 g | 34 mm    | 33 mm  |  |
| Large        | 32/34 g | 40 mm    | 38 mm  |  |