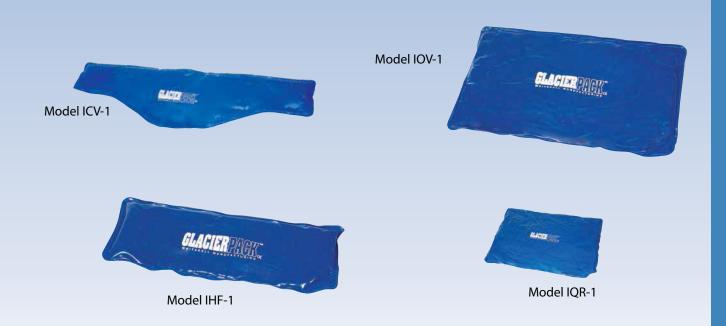

## **Glacier Packs**

Whitehall's Glacier Packs are durable as well as flexible. Constructed with a 13 mil PVC cover, our packs contain flexible filler that never freezes, allowing them to more effectively mold to the treatment area. Each reusable pack is double seamed for added durability and provides up to 30 minutes of cold therapy treatment.

## Models

| therapy pack     | IST-1    | ICV-1    | IOV-1        | IHF-1    | ITH-1    | IQR-1   |
|------------------|----------|----------|--------------|----------|----------|---------|
|                  |          |          |              |          |          |         |
| length - in (mm) | 14 (356) | 23 (584) | 18-1/2 (470) | 12 (305) | 11 (279) | 7 (178) |
| height - in (mm) | 11 (279) |          | 13 (330)     | 5 (127)  | 3 (76)   | 6 (152) |
| size             | ₩ 5500.  | Fig.     | ₹ part.      | West.    | W and    | ⊌ one.  |