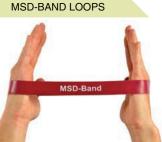

The MSD-Bar is available in 3 colors/resistances: light, medium and heavy. Size: 31 x 4,5 cm.

Packed in a polybag with full-color header.

MSD-Band Loops are a small but effective instrument for stretching and strenghtening all muscle groups. Easy to

|        |                              |        | A COLUMN TO A COLU | District Co. Co.            |      |
|--------|------------------------------|--------|--------------------------------------------------------------------------------------------------------------------------------------------------------------------------------------------------------------------------------------------------------------------------------------------------------------------------------------------------------------------------------------------------------------------------------------------------------------------------------------------------------------------------------------------------------------------------------------------------------------------------------------------------------------------------------------------------------------------------------------------------------------------------------------------------------------------------------------------------------------------------------------------------------------------------------------------------------------------------------------------------------------------------------------------------------------------------------------------------------------------------------------------------------------------------------------------------------------------------------------------------------------------------------------------------------------------------------------------------------------------------------------------------------------------------------------------------------------------------------------------------------------------------------------------------------------------------------------------------------------------------------------------------------------------------------------------------------------------------------------------------------------------------------------------------------------------------------------------------------------------------------------------------------------------------------------------------------------------------------------------------------------------------------------------------------------------------------------------------------------------------------|-----------------------------|------|
| UNIT   | MSD-BAND<br>RUBBER BAND LOOP | COLOUR | RESISTANCE                                                                                                                                                                                                                                                                                                                                                                                                                                                                                                                                                                                                                                                                                                                                                                                                                                                                                                                                                                                                                                                                                                                                                                                                                                                                                                                                                                                                                                                                                                                                                                                                                                                                                                                                                                                                                                                                                                                                                                                                                                                                                                                     | REGULAR<br>RUBBER BAND LOOP | UNIT |
| 10 pcs | 01-100002                    | Yellow | Thin                                                                                                                                                                                                                                                                                                                                                                                                                                                                                                                                                                                                                                                                                                                                                                                                                                                                                                                                                                                                                                                                                                                                                                                                                                                                                                                                                                                                                                                                                                                                                                                                                                                                                                                                                                                                                                                                                                                                                                                                                                                                                                                           | 01-100012                   | 1 pc |
| 10 pcs | 01-100003                    | Red    | Medium                                                                                                                                                                                                                                                                                                                                                                                                                                                                                                                                                                                                                                                                                                                                                                                                                                                                                                                                                                                                                                                                                                                                                                                                                                                                                                                                                                                                                                                                                                                                                                                                                                                                                                                                                                                                                                                                                                                                                                                                                                                                                                                         | 01-100013                   | 1 pc |
| 10 pcs | 01-100004                    | Green  | Heavy                                                                                                                                                                                                                                                                                                                                                                                                                                                                                                                                                                                                                                                                                                                                                                                                                                                                                                                                                                                                                                                                                                                                                                                                                                                                                                                                                                                                                                                                                                                                                                                                                                                                                                                                                                                                                                                                                                                                                                                                                                                                                                                          | 01-100014                   | 1 pc |
| 10 pcs | 01-100005                    | Blue   | Extra Heavy                                                                                                                                                                                                                                                                                                                                                                                                                                                                                                                                                                                                                                                                                                                                                                                                                                                                                                                                                                                                                                                                                                                                                                                                                                                                                                                                                                                                                                                                                                                                                                                                                                                                                                                                                                                                                                                                                                                                                                                                                                                                                                                    | 01-100015                   | 1 pc |