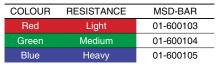

## **NEW!**

MSD-BAR

The MSD-Bar was developed after the repeated demands of numerous clients to come up with an MSD-Band quality flexible bar exerciser. And we must say that we are proud to present it to you. Developed to focus on hand, arm and shoulder problems, this product allows flexion and extension exercises, adduction and abduction exercises and even soft tissue mobilization, far more than the twisting and bending you would imagine.

The MSD-Bar is available in 3 colors/resistances: light, medium and heavy. Size: 31 x 4,5 cm.

Packed in a polybag with full-color header.

MSD-Band Loops are a small but effective instrument for stretching and strenghtening all muscle groups. Easy to