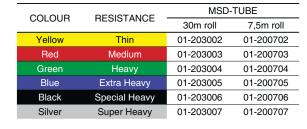

RESISTIVE EXERCISE

**MSD-TUBE** RESISTIVE EXERCISE SYSTEM

Our high quality MSD-Tube is available in 7,5m and 30,00m rolls that are packed in a great dispenser box. In combination with safety handles, you get a superior grip. The available colors are: yellow, red, green, blue, black and silver.