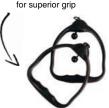

RESISTIVE EXERCISE

**MSD-TUBE** RESISTIVE EXERCISE SYSTEM

Our high quality MSD-Tube is available in 7,5m and 30,00m rolls that are packed in a great dispenser box. In combination with safety handles, you get a superior grip. The available colors are: yellow, red, green, blue, black and silver.