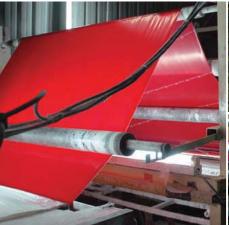

Only the best quality latex is being selected to go to the MSD-Band factory. There, production starts under the constant supervision of a team of scientists, ensuring an immaculate product quality.

Latex sheets are produced, powdered, washed, dried and cut to the exact width

Each batch of latex sheeting that is produced, is subject to the meticulous inspection of our scientists by a series of laboratory experiments: color-coding, dryness, tensile strength, tearing resistance, snapping resistance....

During the rolling process, a 100% visual inspection is being conducted on both sides of the band. Indeed, before leaving the factory, every MSD-band has been completely analysed, checked and examined to ensure maximum product quality.