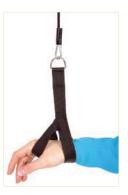

RESISTIVE EXERCISE

This MSD Shoulder Rope Pulley comes with a pulley, door anchor, nylon cord and detachable hand supports. These hand supports allow patients without gripping power to use the shoulder pulley.

| Reference | Description                         | Unit |
|-----------|-------------------------------------|------|
| 01-400103 | Shoulder Rope Pulley   Hand Support | 1 pc |

The MSD Shoulder Rope Pulley is an economical, easy-to-use device that helps increase range of shoulder motion. It can be used for prevention and rehabilitation of shoulder injuries. This easy to use shoulder rone nulley can be mounted in a doorway.