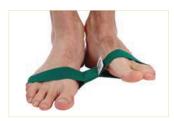

## MSD-BAND ANKLECISER

The MSD-Band Ankleciser is a great ankle exerciser, complying to all the rigorous quality standards MSD Europe demands of its MSD-Band brand products. It's as easy in use as it is effective. The feet slip comfortably into the latex free elastic band which consists of two stitched loops. Available in 4 different resistances, this progressive exercise system enables the user to chose the desired resistance level to perform the exercises at, ranging from rehab to athlete.

Available in a set of 4 resistances, or in a 5-pack of the same resistance.

Packed in a polybag with full-color header and exercise chart.

| COLOUR           | RESISTANCE    | MSD-BAND<br>ANKLECISER |
|------------------|---------------|------------------------|
| Yellow           | Light         | 01-500102              |
| Red              | Medium        | 01-500103              |
| Green            | Heavy         | 01-500104              |
| Blue Extra Heavy |               | 01-500105              |
| Set of 4         | 1 resistances | 01-500111              |