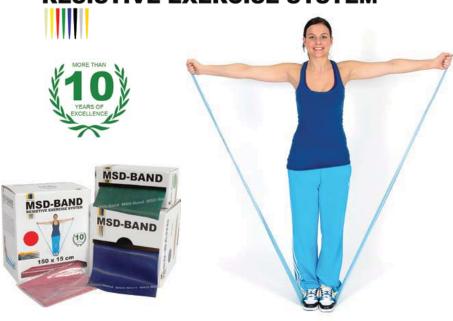

Our MSD-Band is a premium quality, low powder latex resistive exercise band. Using the MSD-Band for resistive exercise provides positive as well as negative force on the muscles and improves the range of motion, the strength and the cooperation of the muscle groups. The different resistance levels are determined by the thickness of the band. These bands are available in 1,50m, 2,50m, 5,50m, 22,50m and 45,50m and they all come with a full colour manual.

1,5m: 25 pieces of high quality MSD-Band in a sealed polybag in a great OTC dispenser box.

2,5m: 10 pre-cut pieces of the same resistance or 5 pieces of different resistance (vellow, red, green, blue and black) that come in a polybag with header.