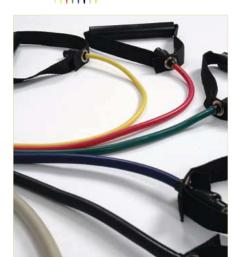

RESISTIVE EXERCISE

**MSD-TUBE** RESISTIVE EXERCISE SYSTEM

Our high quality MSD-Tube is available in 7,5m and 30,00m rolls that are packed in a great dispenser box. In combination with safety handles, you get a superior grip. The available colors are: yellow, red, green, blue, black and silver.

Use Safety Handles (p12)

Our high quality MSD-Tube, ready to use, straight out of its blister pack in a 120 cm length with handles. The available colors are: yellow, red, green, blue, black and silver.