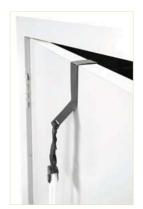

RESISTIVE EXERCISE

This MSD Shoulder Rope Pulley comes with a pulley, door anchor, nylon cord and detachable hand supports. These hand supports allow patients without gripping power to use the shoulder pulley.

| Reference | Description                         | Unit |
|-----------|-------------------------------------|------|
| 01-400103 | Shoulder Rope Pulley   Hand Support | 1 pc |

The MSD Shoulder Rope Pulley is an economical, easy-to-use device that helps increase range of shoulder motion. It can be used for prevention and rehabilitation of shoulder injuries. This easy to use shoulder rone nulley can be mounted in a doorway.

| rope pulley can be mounted in a doorway. |                                                                                  |      |  |  |
|------------------------------------------|----------------------------------------------------------------------------------|------|--|--|
|                                          | MSD Shoulder Rope Pulley comes with a<br>y, handles, nylon cord and door anchor. |      |  |  |
| Reference                                | Description                                                                      | Unit |  |  |
| 01-400101                                | Shoulder Rope Pulley   Door Anchor                                               | 1 pc |  |  |
|                                          |                                                                                  |      |  |  |