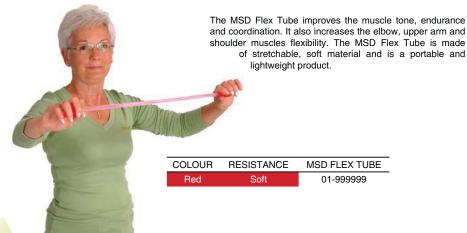

| 01-100015                   | 1 pc |

MSD FLEX TUBE







## MSD-BAND ANKLECISER





The MSD-Band Ankleciser is a great ankle exerciser, complying to all the rigorous quality standards MSD Europe demands of its MSD-Band brand products. It's as easy in use as it is effective. The feet slip comfortably into the latex free elastic band which consists of two stitched loops. Available in 4 different resistances, this progressive exercise system enables the user to chose the desired resistance level to perform the exercises at, ranging from rehab to athlete.

Available in a set of 4 resistances, or in a 5-pack of the same resistance.

Packed in a polybag with full-color header and exercise chart.

| COLOUR           | RESISTANCE    | MSD-BAND<br>ANKLECISER |
|------------------|---------------|------------------------|
| Yellow           | Light