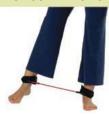

## MSD-BAND ANKLECISER

The MSD-Band Ankleciser is a great ankle exerciser, complying to all the rigorous quality standards MSD Europe demands of its MSD-Band brand products. It's as easy in use as it is effective. The feet slip comfortably into the latex free elastic band which consists of two stitched loops. Available in 4 different resistances, this progressive exercise system enables the user to chose the desired resistance level to perform the exercises at, ranging from rehab to athlete.

Available in a set of 4 resistances, or in a 5-pack of the same resistance.

Packed in a polybag with full-color header and exercise chart.

| COLOUR           | RESISTANCE    | MSD-BAND<br>ANKLECISER |
|------------------|---------------|------------------------|
| Yellow           | Light         | 01-500102              |
| Red              | Medium        | 01-500103              |
| Green            | Heavy         | 01-500104              |
| Blue Extra Heavy |               | 01-500105              |
| Set of 4         | 1 resistances | 01-500111              |