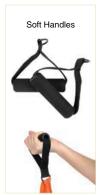

RESISTIVE EXERCISE

| Reference | Description          | Unit |
|-----------|----------------------|------|
| 01-300101 | MSD Safety Handles   | pair |
| 01-300102 | MSD Soft Handles     | pair |
| 01-300103 | MSD Door Anchor      | 1 pc |
| 01-300104 | MSD Universal Assist | 1 pc |
|           |                      |      |