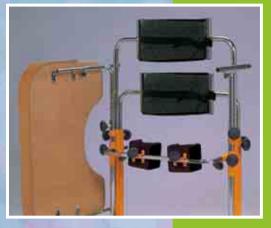

> A.D.M. - A.REHA AIDS FOR MOTORIAL DISABILITIES

> > (€

PRODUCT TESTED BY

TÜV BERLIN

Adjustable FRONT and BACK PELVIC SUPPORT.

FRAME with a SMOOTH CONTOUR to ALLOW TRUNK ROTATION and SIDEWAYS ARM MOVEMENT.

Adjustable KNEE PADS for FOOT FLEXION-EXTENSION.

Adjustement of ADDUCTION-ABDUCTION OF LEGS.

Removable WORK TABLE, IT IS ADJUSTABLE in height and depth.

Adjustable FRONT and BACK CHEST SUPPORT.

HEEL RESTS adjustable in width and depth.

adjustable in width, depth and height.

rear wheels with BRAKES.

Slightly FLEXIBLE wooden BASE to STIMULATE HYPOTONUS.

If the child has **SUFFICIENT TRUNK CONTROL**, only the **PELVIC SUPPORT BAND** is necessary.