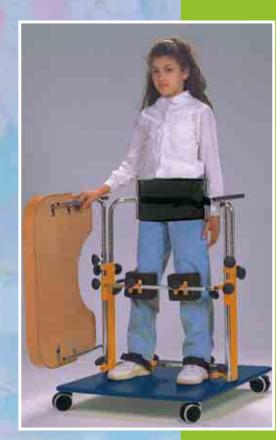

> A.D.M. - A.REHA AIDS FOR MOTORIAL DISABILITIES

> > (€

PRODUCT TESTED BY

TÜV BERLIN

Adjustable FRONT and BACK PELVIC SUPPORT.

FRAME with a SMOOTH CONTOUR to ALLOW TRUNK ROTATION and SIDEWAYS ARM MOVEMENT.

Adjustable KNEE PADS for FOOT FLEXION-EXTENSION.

Adjustement of ADDUCTION-ABDUCTION OF LEGS.

Removable WORK TABLE, IT IS ADJUSTABLE in height and depth.

Adjustable FRONT and BACK CHEST SUPPORT.

HEEL RESTS adjustable in width and depth.

adjustable in width, depth and height.

rear wheels with BRAKES.

Slightly FLEXIBLE wooden BASE to STIMULATE HYPOTONUS.

If the child has **SUFFICIENT TRUNK CONTROL**, only the **PELVIC SUPPORT BAND** is necessary.