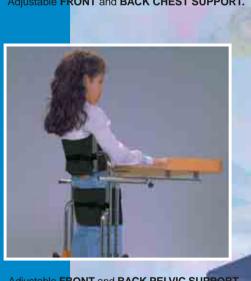

Adjustable KNEE PADS for FOOT FLEXION-EXTENSION.

Adjustement of ADDUCTION-ABDUCTION OF LEGS.

Removable WORK TABLE, IT IS ADJUSTABLE in height and depth.

Adjustable FRONT and BACK CHEST SUPPORT.

HEEL RESTS adjustable in width and depth.