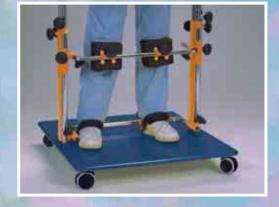

> A.D.M. - A.REHA AIDS FOR MOTORIAL DISABILITIES

> > (€

PRODUCT TESTED BY

TÜV BERLIN

Adjustable FRONT and BACK PELVIC SUPPORT.

FRAME with a SMOOTH CONTOUR to ALLOW TRUNK ROTATION and SIDEWAYS ARM MOVEMENT.

Adjustable KNEE PADS for FOOT FLEXION-EXTENSION.

Adjustement of ADDUCTION-ABDUCTION OF LEGS.

Removable WORK TABLE, IT IS ADJUSTABLE in height and depth.

Adjustable FRONT and BACK CHEST SUPPORT.

HEEL RESTS adjustable in width and depth.

adjustable in width, depth and height.

rear wheels with BRAKES.

Slightly FLEXIBLE wooden BASE to STIMULATE HYPOTONUS.

If the child has **SUFFICIENT TRUNK CONTROL**, only the **PELVIC SUPPORT BAND** is necessary.