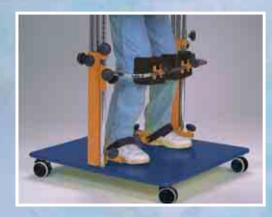

Adjustable KNEE PADS for FOOT FLEXION-EXTENSION.

Adjustement of ADDUCTION-ABDUCTION OF LEGS.

Removable WORK TABLE, IT IS ADJUSTABLE in height and depth.

Adjustable FRONT and BACK CHEST SUPPORT.

HEEL RESTS adjustable in width and depth.