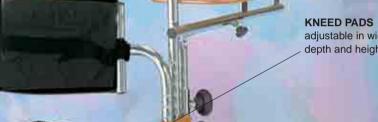

Adjustable KNEE PADS for FOOT FLEXION-EXTENSION.

Adjustement of ADDUCTION-ABDUCTION OF LEGS.

Removable WORK TABLE, IT IS ADJUSTABLE in height and depth.

Adjustable FRONT and BACK CHEST SUPPORT.

HEEL RESTS adjustable in width and depth.

adjustable in width, depth and height.

rear wheels with BRAKES.

Slightly FLEXIBLE wooden BASE to STIMULATE HYPOTONUS.

If the child has **SUFFICIENT TRUNK CONTROL**, only the **PELVIC SUPPORT BAND** is necessary.