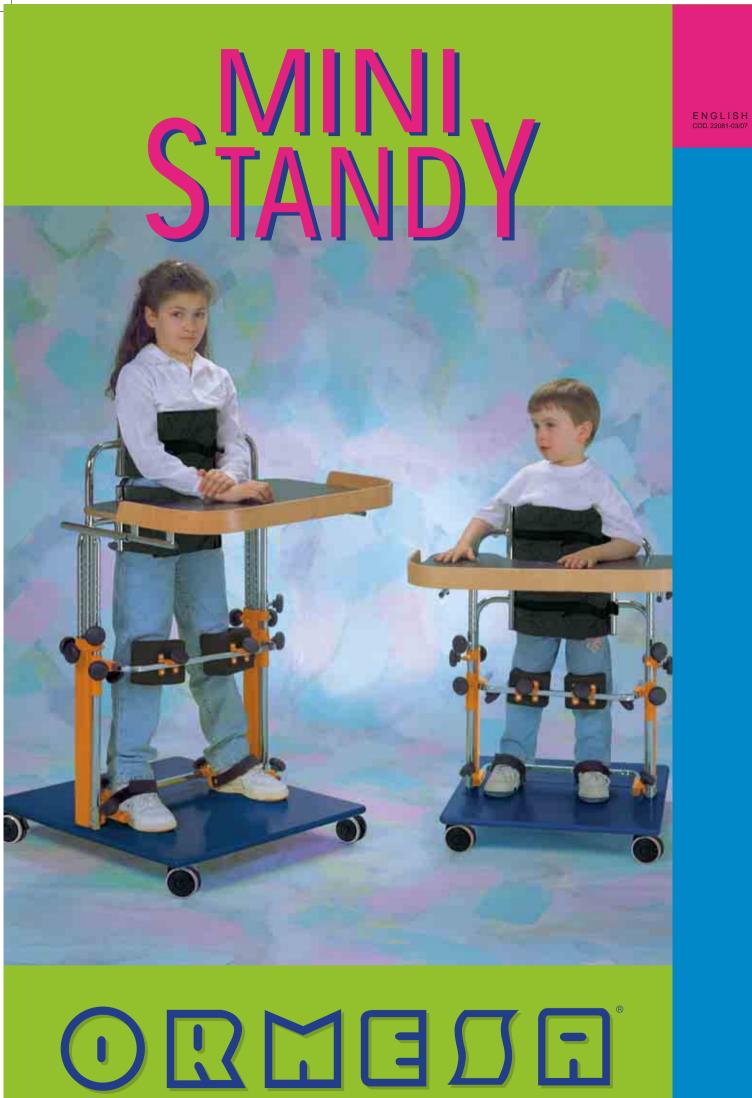

> A.D.M. - A.REHA AIDS FOR MOTORIAL DISABILITIES

> > (€

PRODUCT TESTED BY

TÜV BERLIN

Adjustable FRONT and BACK PELVIC SUPPORT.

FRAME with a SMOOTH CONTOUR to ALLOW TRUNK ROTATION and SIDEWAYS ARM MOVEMENT.

Adjustable KNEE PADS for FOOT FLEXION-EXTENSION.

Adjustement of ADDUCTION-ABDUCTION OF LEGS.

Removable WORK TABLE, IT IS ADJUSTABLE in height and depth.

Adjustable FRONT and BACK CHEST SUPPORT.

HEEL RESTS adjustable in width and depth.

adjustable in width, depth and height.

rear wheels with BRAKES.

Slightly FLEXIBLE wooden BASE to STIMULATE HYPOTONUS.

If the child has **SUFFICIENT TRUNK CONTROL**, only the **PELVIC SUPPORT BAND** is necessary.