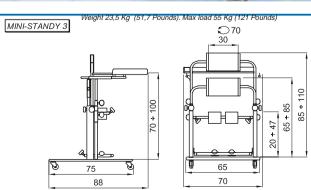

s a . com http://www.ormesa.com

**COMPANY WITH QUALITY MANAGEMENT SYSTEM CERTIFIED BY DNV** =ISO 9001:2000=

> A.D.M. - A.REHA AIDS FOR MOTORIAL DISABILITIES

> > (€

PRODUCT TESTED BY

TÜV BERLIN







Adjustable FRONT and BACK PELVIC SUPPORT.



FRAME with a SMOOTH CONTOUR to ALLOW TRUNK ROTATION and SIDEWAYS ARM MOVEMENT.

Adjustable KNEE PADS for FOOT FLEXION-EXTENSION.



Adjustement of ADDUCTION-ABDUCTION OF LEGS.



Removable WORK TABLE, IT IS ADJUSTABLE in height and depth.



Adjustable FRONT and BACK CHEST SUPPORT.



HEEL RESTS adjustable in width and depth.

adjustable in width, depth and height.

rear wheels with BRAKES.

Slightly FLEXIBLE wooden BASE to STIMULATE HYPOTONUS.



If the child has **SUFFICIENT TRUNK CONTROL**, only the **PELVIC SUPPORT BAND** is necessary.