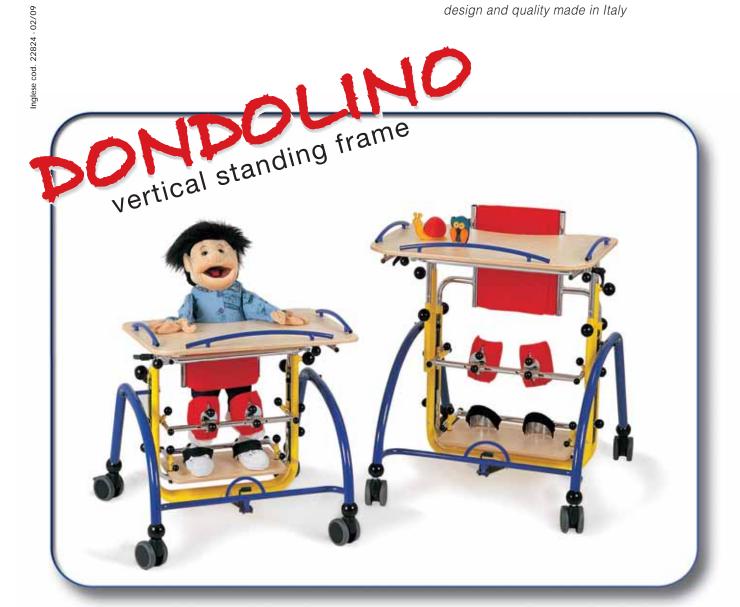

design and quality made in Italy

**DONDOLINO** standing frame was designed to be used in the normal life contexts of the child (home, school, primary school, communities). Moreover it can enhance the child's capacity to adapt to his surroundings and to interact positively with the world around him.

## **DONDOLINO** is formed by:

- TABLE. It is adjustable in height, depth and tilt;
- FRAME. It is adjustable in tilt;
- KNEE-PADS. They are adjustable in depth, width, height and in a rotatory movement;
- **HEEL-RESTS**. They are adjustable in depth and width;
- WOODEN BASE. It is adjustable in height;
- PELVIC SUPPORT. It is adjustable in its circumference, height, backwards and forwards thanks to Velcro straps:
- CHEST SUPPORT (just for size 2 and 3). It is adjustable in its circumference, height, backwards and forwards thanks to Velcro straps;
- lockable WHEELS