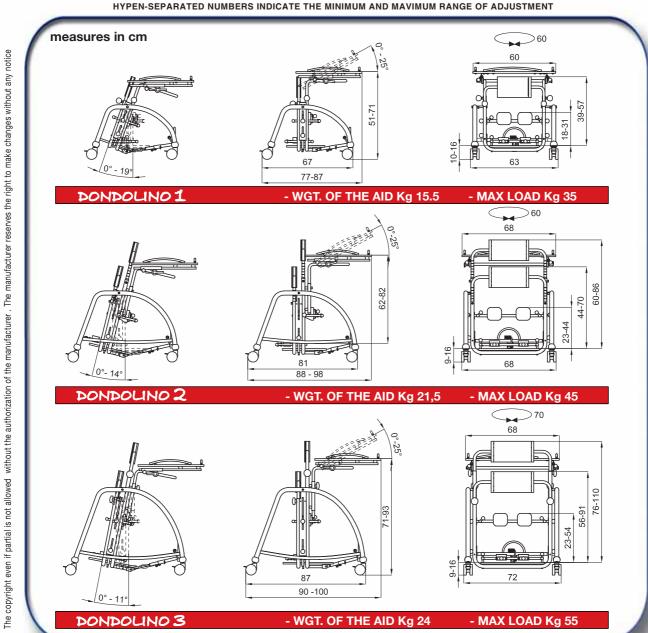

to be used in the normal life contexts of the child (home, school, primary school, communities). Moreover it can enhance the child's capacity to adapt to his surroundings and to interact positively with the world around him.

## **DONDOLINO** is formed by:

- TABLE. It is adjustable in height, depth and tilt;
- FRAME. It is adjustable in tilt;
- KNEE-PADS. They are adjustable in depth, width, height and in a rotatory movement;
- **HEEL-RESTS**. They are adjustable in depth and width;
- WOODEN BASE. It is adjustable in height;
- PELVIC SUPPORT. It is adjustable in its circumference, height, backwards and forwards thanks to Velcro straps:
- CHEST SUPPORT (just for size 2 and 3). It is adjustable in its circumference, height, backwards and forwards thanks to Velcro straps;
- lockable WHEELS



E-mail:info@ormesa.com - www.ormesa.com