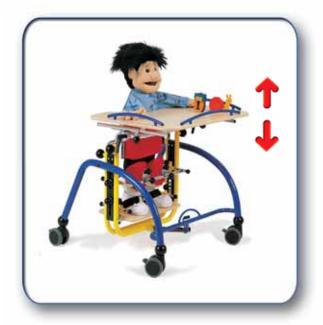

## **DONDOLINO** is formed by:

- TABLE. It is adjustable in height, depth and tilt;
- FRAME. It is adjustable in tilt;
- KNEE-PADS. They are adjustable in depth, width, height and in a rotatory movement;
- **HEEL-RESTS**. They are adjustable in depth and width;
- WOODEN BASE. It is adjustable in height;
- PELVIC SUPPORT. It is adjustable in its circumference, height, backwards and forwards thanks to Velcro straps:
- CHEST SUPPORT (just for size 2 and 3). It is adjustable in its circumference, height, backwards and forwards thanks to Velcro straps;
- lockable WHEELS