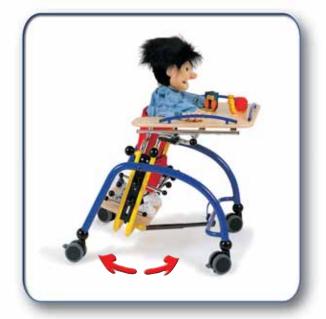

## **DONDOLINO** is formed by:

- TABLE. It is adjustable in height, depth and tilt;
- FRAME. It is adjustable in tilt;
- KNEE-PADS. They are adjustable in depth, width, height and in a rotatory movement;
- **HEEL-RESTS**. They are adjustable in depth and width;
- WOODEN BASE. It is adjustable in height;
- PELVIC SUPPORT. It is adjustable in its circumference, height, backwards and forwards thanks to Velcro straps:
- CHEST SUPPORT (just for size 2 and 3). It is adjustable in its circumference, height, backwards and forwards thanks to Velcro straps;
- lockable WHEELS